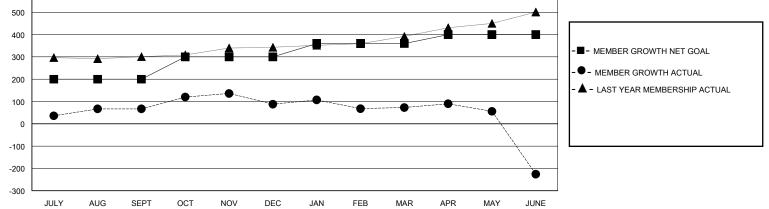

## MONTHLY MEMBERSHIP PROGRESS REPORT

District 322 B1

Results as of: 6/30/2024

| GMT:                  |               | GMT CA    |               |                       |                       |                         |                                                    |  |  |
|-----------------------|---------------|-----------|---------------|-----------------------|-----------------------|-------------------------|----------------------------------------------------|--|--|
| Clubs                 |               |           |               | Members               |                       |                         |                                                    |  |  |
| RESULTS FOR 2023-2024 |               |           |               | RESULTS FOR 2023-2024 |                       |                         |                                                    |  |  |
| QUARTER               | NEW CLUB GOAL | NEW CLUBS | DROPPED CLUBS | QUARTER               | ER GROWTH NET<br>GOAL | MEMBER GROWTH<br>ACTUAL | DROPPED<br>MEMBERS ACTUAL<br>(including transfers) |  |  |
| JULY/AUG/SEPT         | 8             | 2         | 2             | JULY/AUG/SEPT         | 200                   | 230                     | 151                                                |  |  |
| OCT/NOV/DEC           | 0             | 4         | 4             | OCT/NOV/DEC           | 100                   | 295                     | 270                                                |  |  |
| JAN/FEB/MAR           | 1             | 0         | 1             | JAN/FEB/MAR           | 60                    | 68                      | 64                                                 |  |  |
| APR/MAY/JUNE          | 1             | 0         | 2             | APR/MAY/JUNE          | 40                    | 358                     | 475                                                |  |  |