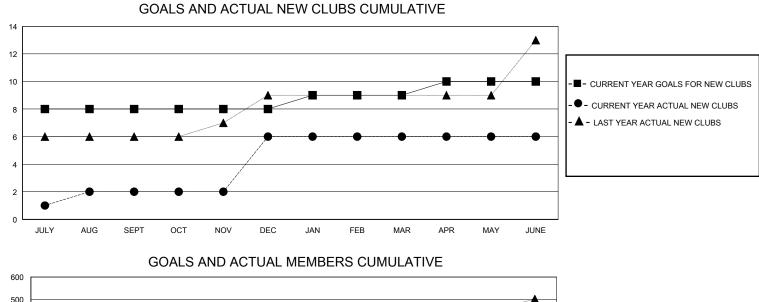

## MONTHLY MEMBERSHIP PROGRESS REPORT

District 322 B1

Results as of: 6/30/2024

| GMT:                  |               | GMT CA    |               |                       |                       |                         |                                                    |  |  |
|-----------------------|---------------|-----------|---------------|-----------------------|-----------------------|-------------------------|----------------------------------------------------|--|--|
| Clubs                 |               |           |               | Members               |                       |                         |                                                    |  |  |
| RESULTS FOR 2023-2024 |               |           |               | RESULTS FOR 2023-2024 |                       |                         |                                                    |  |  |
| QUARTER               | NEW CLUB GOAL | NEW CLUBS | DROPPED CLUBS | QUARTER               | ER GROWTH NET<br>GOAL | MEMBER GROWTH<br>ACTUAL | DROPPED<br>MEMBERS ACTUAL<br>(including transfers) |  |  |
| JULY/AUG/SEPT         | 8             | 2         | 2             | JULY/AUG/SEPT         | 200                   | 230                     | 151                                                |  |  |
| OCT/NOV/DEC           | 0             | 4         | 4             | OCT/NOV/DEC           | 100                   | 295                     | 270                                                |  |  |
| JAN/FEB/MAR           | 1             | 0         | 1             | JAN/FEB/MAR           | 60                    | 68                      | 64                                                 |  |  |
| APR/MAY/JUNE          | 1             | 0         | 2             | APR/MAY/JUNE          | 40                    | 358                     | 475                                                |  |  |